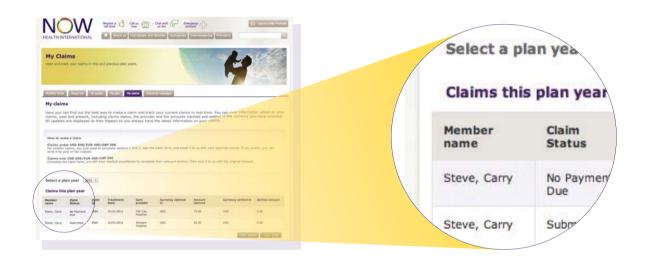

## Track your claims online

You can track the status of all claims you make online. As soon as we receive your claim, we will notify you by email and SMS if you have chosen this option. You can then track the status of your claim using your secure online portfolio.

Remember you can fax or scan and email us all your claims when you have paid and are claiming back your expenses. We will process eligible claims within five working days so the process is fast and efficient.