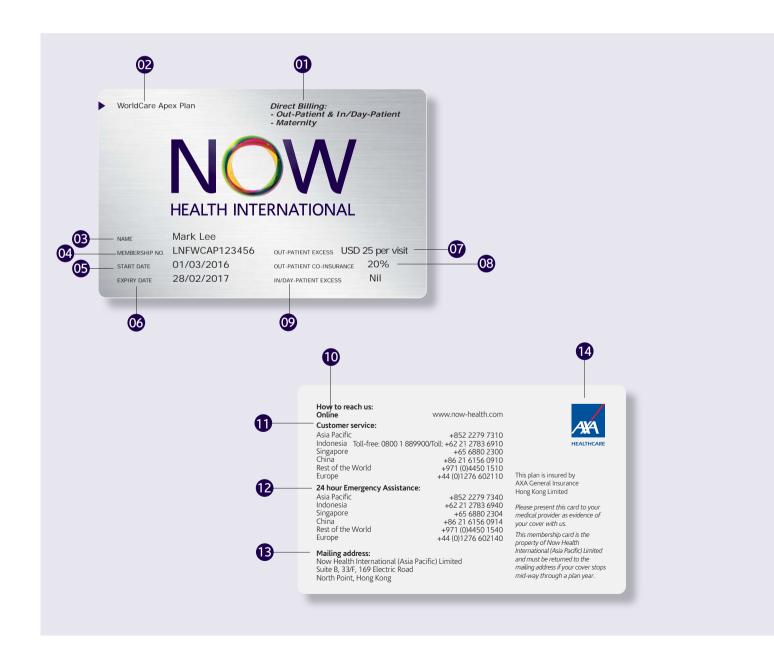

# Your membership card

Once you join Now Health, we send you a membership card for each person covered on your plan. Our membership cards are designed to carry clear information on what you are covered for.

We work closely with the medical providers in our network on how to recognise Now Health cards. Any out-patient benefits you have selected will be clearly labelled on the card.

## On the Card Front

### 01 Direct Billing

This will indicate what kind of direct billing you are entitled to. If you choose the Restricted Network, you will receive a different design of membership card

### 02 Product name and option

#### 03 Your name

## 04 Membership number

This number is unique to each individual

#### 05 Start date

This is the first day of your current plan year. It is in the format dd/mm/yyyy

## 06 Expiry date

This is the last day of your current plan year. It is in the format dd/mm/yyyy

## 07 Out-patient excess

This is the amount you pay towards the cost of any out-patient medical treatment.

The excess is applicable per insured person, per medical condition, per period of cover unless you have chosen the per visit excess option

# 08 Out-patient co-insurance

If you select the 10% co-insurance out-patient treatment option, it will say '10%' here and you will have to pay 10% of any out-patient treatment after the excess has been deducted to the medical provider. If you select the 20% co-insurance option, it will say '20%' here and you will have to pay 20% of any out-patient treatment after the excess has been deducted to the medical provider. If neither has been chosen, it will say 'Nil'

# 09 In/day-patient excess

This is the amount you pay towards the cost of any in/day-patient treatment.

The excess is applicable per insured person, per medical condition, per period of cover

## On the Card Back

#### 10 Online

Visit our website to login to your secure online portfolio and track your claims online

#### 11 Customer service

You can call any of these numbers if you want to talk to us about any query. The number closest to you is normally at the top of the list

# 12 24-hour Emergency Assistance

If you have an emergency and need immediate help, call any of these numbers. The number closest to you is normally at the top of the list

# 13 Mailing address

If you want to post your claims or write us a letter, please use this address

14 This is the logo of the underwriter of your plan