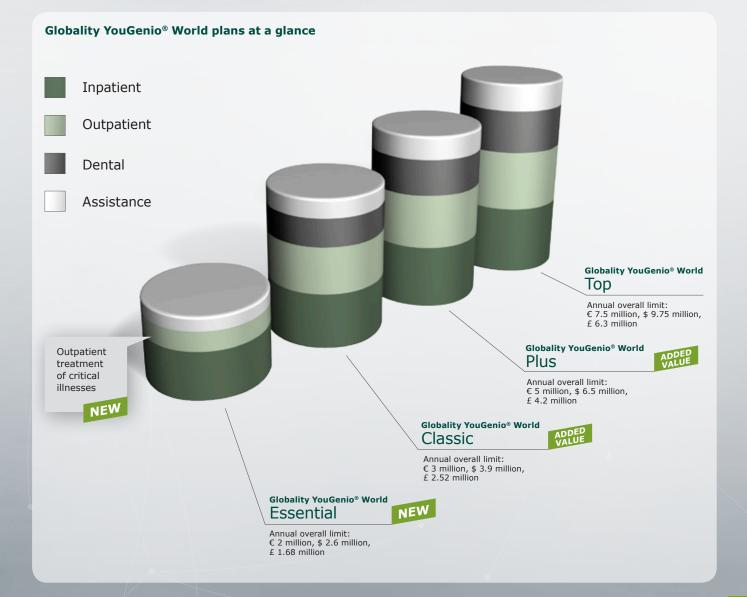

The new **Globality YouGenio**<sup>®</sup> **World** offers four plan levels: from our new basic Essential plan with attractive premiums up to our Top plan for those demanding the most comprehensive cover. It's up to you to choose the right option according to your personal needs.

### **Globality YouGenio® World:**

Top protection for you and the ones you love.

The new **Globality YouGenio**<sup>®</sup> **World** comes in four plan levels offering you full access to the world of global premium healthcare.

**Essential** Our new entry level offers inpatient treatment and medical assistance. It is not only reasonable in price, it also offers outpatient treatment of critical illnesses – a unique offer from Globality Health.

# Classic and Plus

Classic and Plus plans add outpatient and dental care throughout the world. They now offer more deductible options and enable you to tailor your cover to your individual needs.

#### Тор

Globality YouGenio<sup>®</sup> World Top is – as it always was – our most comprehensive cover available.

## **Globality YouGenio® World:** Four plan levels. Optimal care.

The new Globality YouGenio<sup>®</sup> World plan comprises four plan levels: Essential, Classic, Plus and Top. The individual plan levels differ in regards to the type and amount of benefits agreed. The following table of benefits is an extract of the complete scope of benefits and services. All amounts apply per person per insurance year unless we say otherwise.