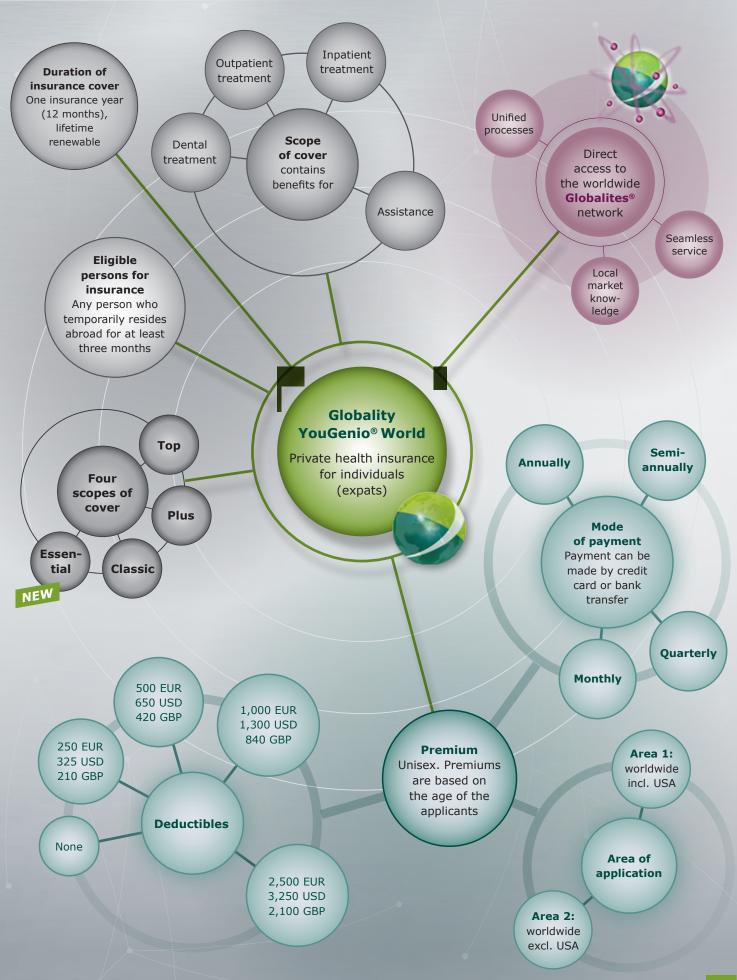

For most people, going abroad is one of the biggest adventures of their lives. When it comes to their personal health, people prefer to feel safe and secure wherever they go. With the new **Globality YouGenio**<sup>®</sup> **World** we offer you and your family a premium health insurance plan with comprehensive inpatient, outpatient and dental insurance cover, flexible underwriting solutions and market leading services around the globe. In addition you will receive direct access to the Globalites<sup>®</sup>, our worldwide network of selected, high-quality healthcare service satellites being familiar with the healthcare systems in your destination country and offering local assistance.

The new **Globality YouGenio**<sup>®</sup> **World** offers four plan levels: from our new basic Essential plan with attractive premiums up to our Top plan for those demanding the most comprehensive cover. It's up to you to choose the right option according to your personal needs.

## **Globality YouGenio® World:** Four plan levels. Optimal care.

The new Globality YouGenio<sup>®</sup> World plan comprises four plan levels: Essential, Classic, Plus and Top. The individual plan levels differ in regards to the type and amount of benefits agreed. The following table of benefits is an extract of the complete scope of benefits and services. All amounts apply per person per insurance year unless we say otherwise.